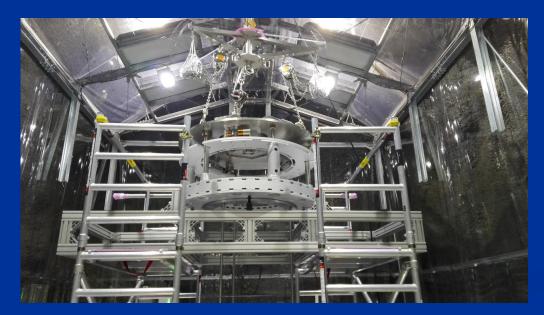

# Installation of Type-A

Pre-isolator

2nd Floor

Bore Hole Filter1

Filter2

Filter3

Cryo-payload

**Bottom Filter Dummy Payload** 