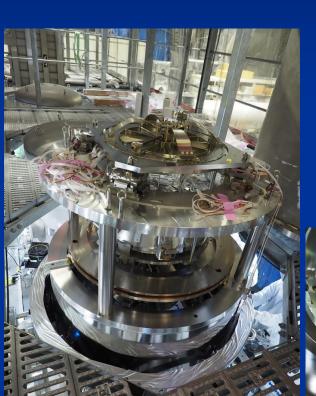

# Installation of Type-A

Pre-isolator

2nd Floor

Bore Hole Filter1

Filter2

Filter3

Cryo-payload

**Bottom Filter Dummy Payload** 

Setting of the bottom filter and the BF damper.

Filter3 mounted on the earthquake stop.

Cabling between the BF and the F3.

Filter1 with cables on the frame lock

Top plate on the frame lock

Pre-isolator on the bridge frame