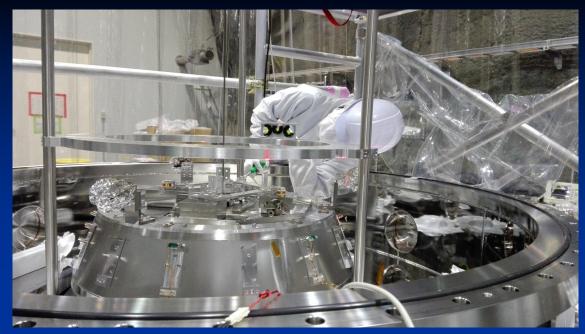

Pre-isolator in the chamber

Accelerometers on the top filter

Seismometer on the dummy payload

Bottom filter in the cross tube