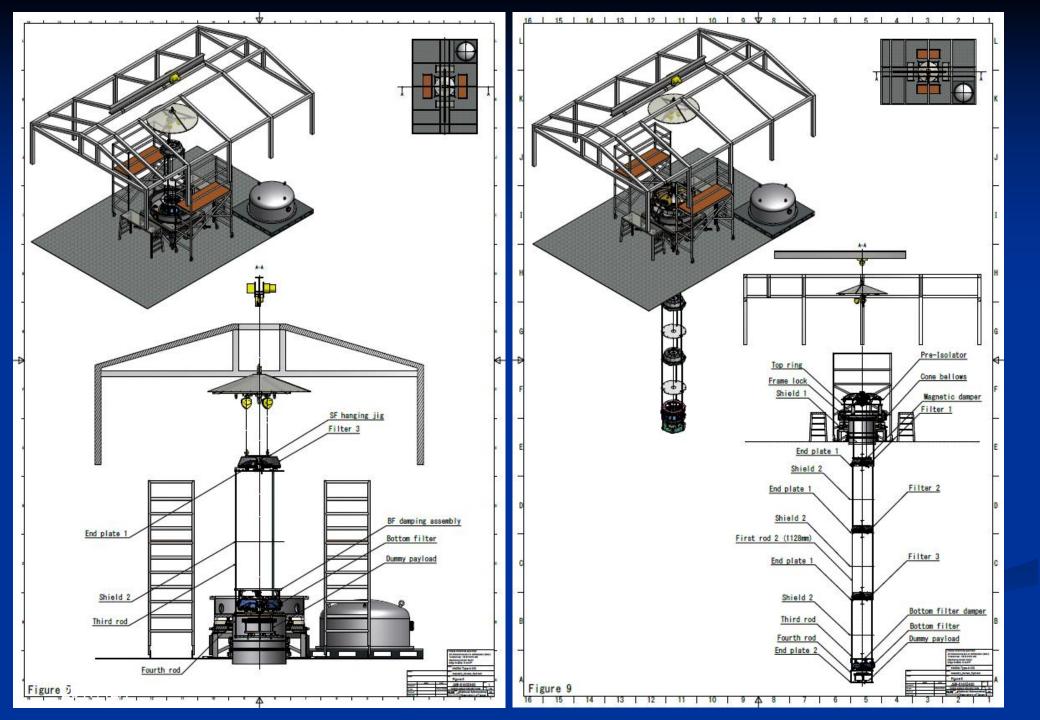

Setting of the bottom filter and the BF damper.

Filter3 mounted on the earthquake stop.

Cabling between the BF and the F3.

Filter1 with cables on the frame lock

Top plate on the frame lock

Pre-isolator on the bridge frame