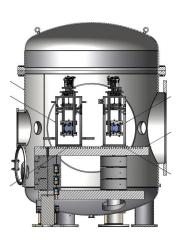

# Seismic Attenuation System (Type-B)

Top Filter (TF)

Pre-isolator
(PI)

Inverted Pendulum (IP)

Standard Filter (SF)
Filter1~3 in Type-A
Filter1 in Type-B

Bottom Filter (BF)

Filter chain

Payload (PAY)

Intermediate Mass (IM)
Intermediate Recoil Mass (IRM)

Test Mass (TM)
Recoil Mass (RM)