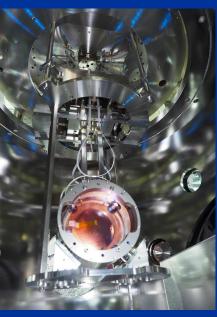

# Installation of Type-A

Pre-isolator

2nd Floor

Bore Hole Filter1

Filter2

Filter3

Cryo-payload

**Bottom Filter Dummy Payload** 

Pre-isolator in the chamber

Accelerometers on the top filter

Seismometer on the dummy payload

Bottom filter in the cross tube