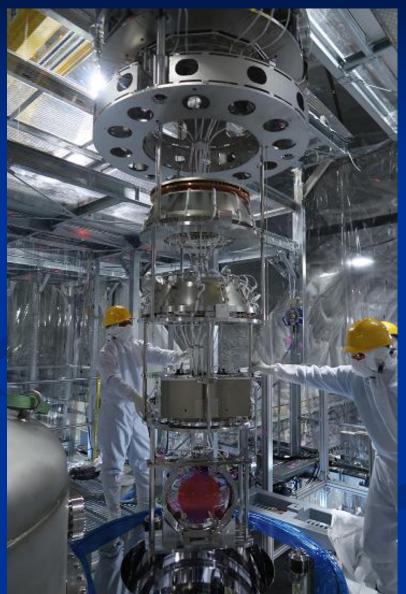

# Installation of Type-A

Pre-isolator

2nd Floor

Bore Hole Filter1

Filter2

Filter3

Cryo-payload

**Bottom Filter Dummy Payload** 

Setting of the bottom filter and the BF damper.

Filter3 mounted on the earthquake stop.

Cabling between the BF and the F3.

Filter1 with cables on the frame lock

Top plate on the frame lock

Pre-isolator on the bridge frame

Pre-isolator in the chamber

Accelerometers on the top filter

Seismometer on the dummy payload

Bottom filter in the cross tube