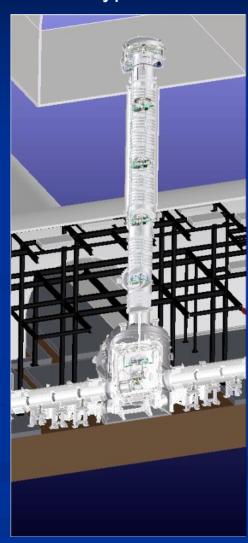

# Installation of Type-A

Pre-isolator

2nd Floor

Bore Hole Filter1

Filter2

Filter3

Cryo-payload

**Bottom Filter Dummy Payload** 