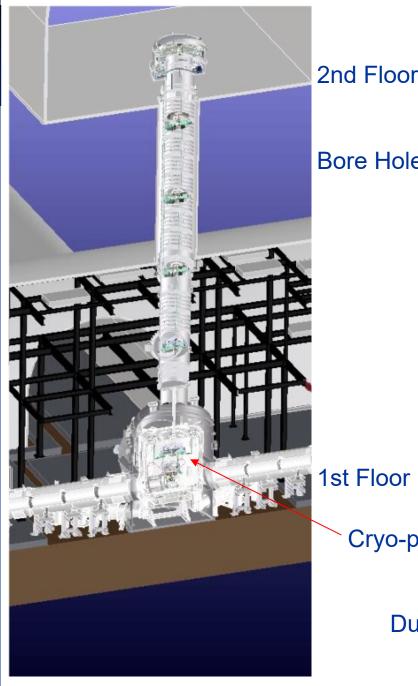

# Installation of Type-A

Pre-isolator

2nd Floor

Bore Hole Filter1

Filter2

Filter3

Cryo-payload

**Bottom Filter Dummy Payload** 