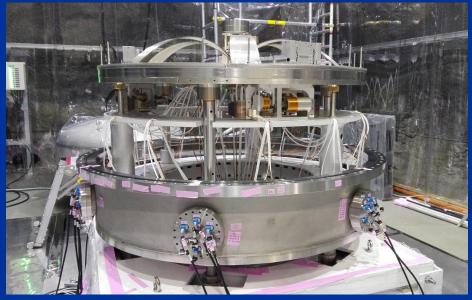

# Installation of Type-B & Type-Bp

Beam splitter (37cm)

Installed Type-Bp (PRM)

(Bottom part)

Installation of Type-B (BS)