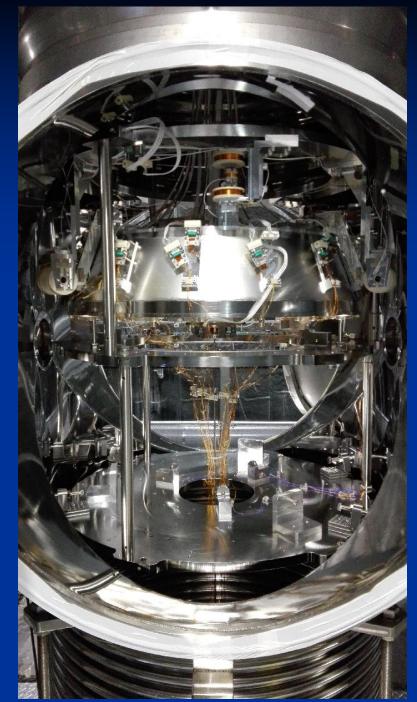

Pre-isolator in the chamber

Accelerometers on the top filter

Seismometer on the dummy payload

Bottom filter in the cross tube