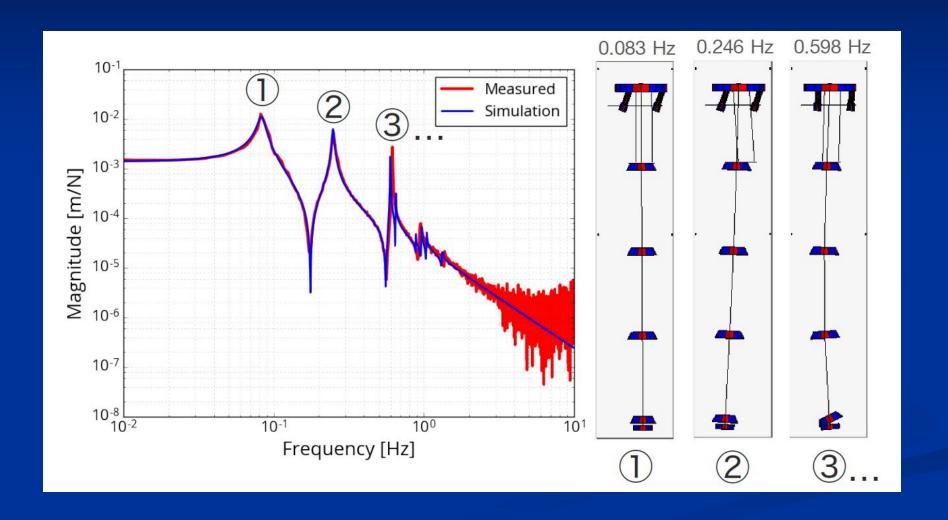

#### Type-A Arrangement Type-B Туре А Type-Bp Туре Вр Type-C 3000m Finished On going Туре Вр ТуреА Type Bp Type A Type C Type Bp Type A Type Bp Type C Type C Type Bp Type Bp Туре С Туре В 3000m Туре В Туре В OFI Type C OMC Type C

# Installation of Type-A



Pre-isolator

2nd Floor

Bore Hole Filter1

Filter2

Filter3

Cryo-payload

**Bottom Filter Dummy Payload** 





Setting of the bottom filter and the BF damper.



Filter3 mounted on the earthquake stop.



Cabling between the BF and the F3.



Filter1 with cables on the frame lock



Top plate on the frame lock



Pre-isolator on the bridge frame



Pre-isolator in the chamber





Accelerometers on the top filter



Seismometer on the dummy payload

Bottom filter in the cross tube

## Measurement of transfer functions in Type-A



# Installation of Type-B & Type-Bp



Beam splitter (37cm)







Installed Type-Bp (PRM)

(Bottom part)



Installation of Type-B (BS)

#### Storage & Pre-assembly in Akeno

#### Shipping to Kamioka on 28th Aug.

• 3 Earthquake stops

#### Shipping to Kamioka on 13th Nov.

- 6 Standard filters
- 2 Top filters
- 3 Inverted pendulums