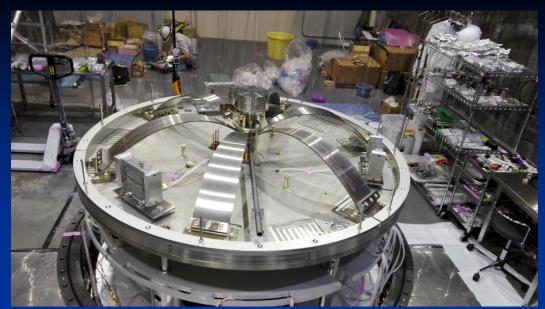

# Installation of Type-B & Type-Bp

Beam splitter (37cm)

Installed Type-Bp (PRM)

(Bottom part)

Installation of Type-B (BS)