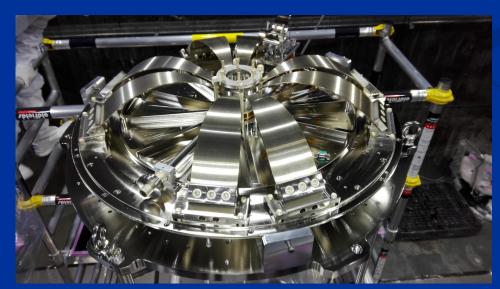

# Installation of Type-A

Pre-isolator

2nd Floor

Bore Hole Filter1

Filter2

Filter3

Cryo-payload

**Bottom Filter Dummy Payload** 