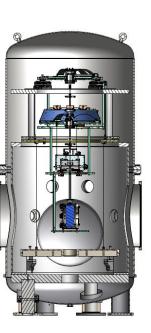

# Seismic Attenuation System (Type-B)

Top Filter (TF)

Pre-isolator
(PI)

Inverted Pendulum (IP)

Standard Filter (SF)
Filter1~3 in Type-A
Filter1 in Type-B

Bottom Filter (BF)

Filter chain

Payload (PAY)

Intermediate Mass (IM)
Intermediate Recoil Mass (IRM)

Test Mass (TM)
Recoil Mass (RM)