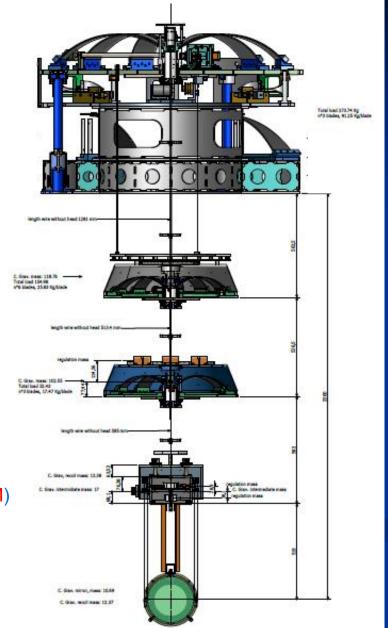

# Seismic Attenuation System (Type-B)

Top Filter (TF)

Pre-isolator
(PI)

Inverted Pendulum (IP)

Standard Filter (SF)
Filter1~3 in Type-A
Filter1 in Type-B

Bottom Filter (BF)

Filter chain

Payload (PAY)

Intermediate Mass (IM)
Intermediate Recoil Mass (IRM)

Test Mass (TM)
Recoil Mass (RM)