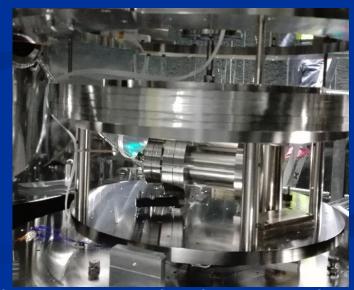

# Installation of Type-A

Pre-isolator

2nd Floor

Bore Hole Filter1

Filter2

Filter3

Cryo-payload

**Bottom Filter Dummy Payload** 

Pre-isolator in the chamber

Accelerometers on the top filter

Seismometer on the dummy payload

Bottom filter in the cross tube