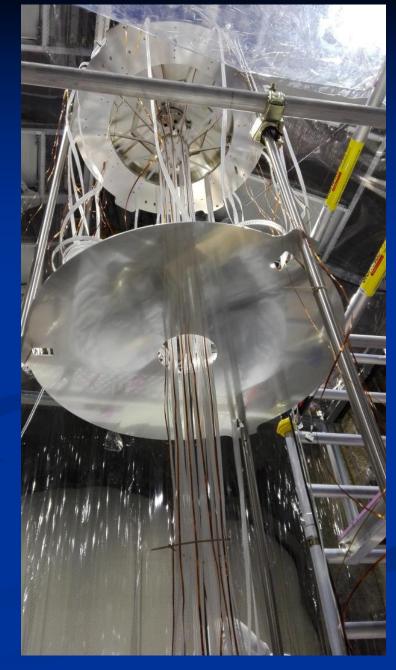

Pre-isolator in the chamber

Accelerometers on the top filter

Seismometer on the dummy payload

Bottom filter in the cross tube