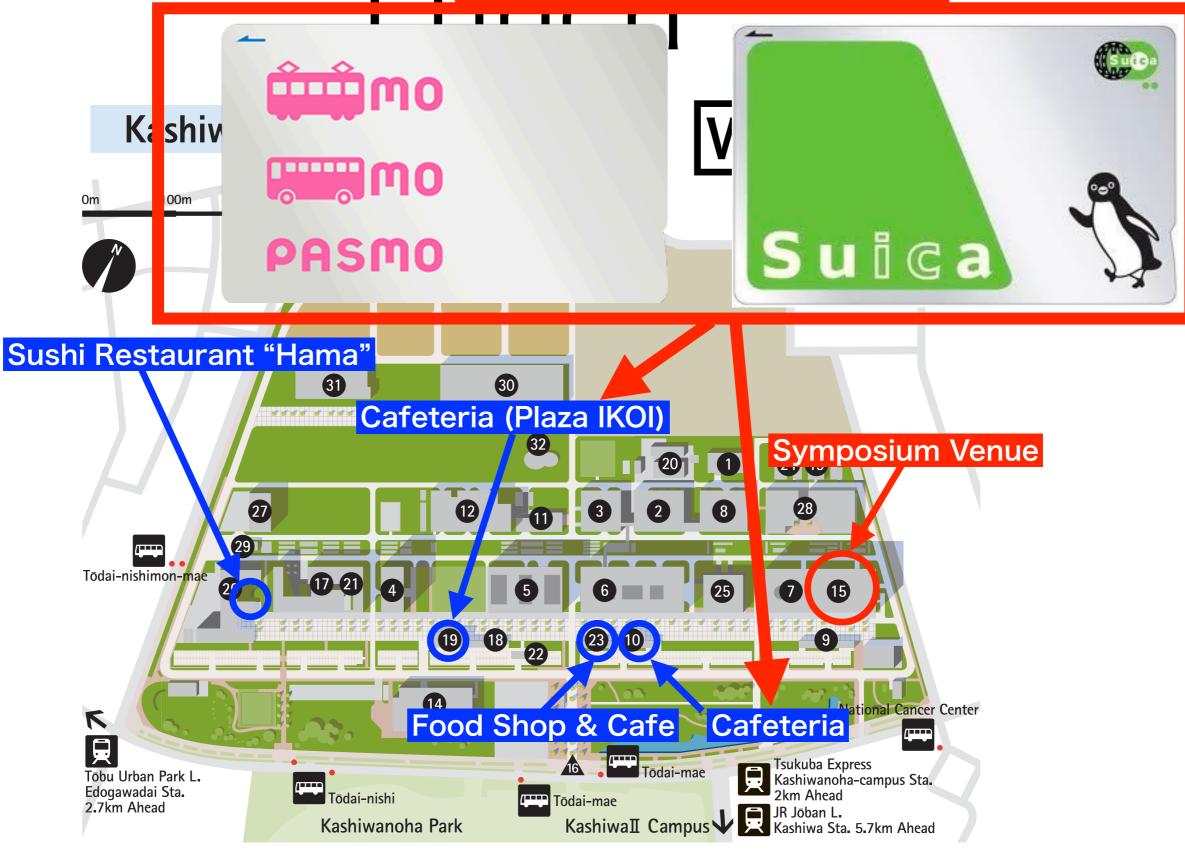

#### Registration

Please pay the registration fee and banquet fee (if you registered) by cash in **Japanese yen** at the reception desk.

WiFi connection

Eduroam is available here. If you do not have eduroam account, please ask the reception desk.

For detailed information, please see the symposium website.

### Transportations

(Kashiwa Campus ↔ Kashiwa-no-ha Campus station)

**Operating Time** 

8:00 am ~ 8:00 pm

- You can take shuttle bus for free (visitor only).
- Also, you can take a public bus from here to Kashiwa-no-ha campus station.
- Please check "How to get to Kashiwa" page in the website.