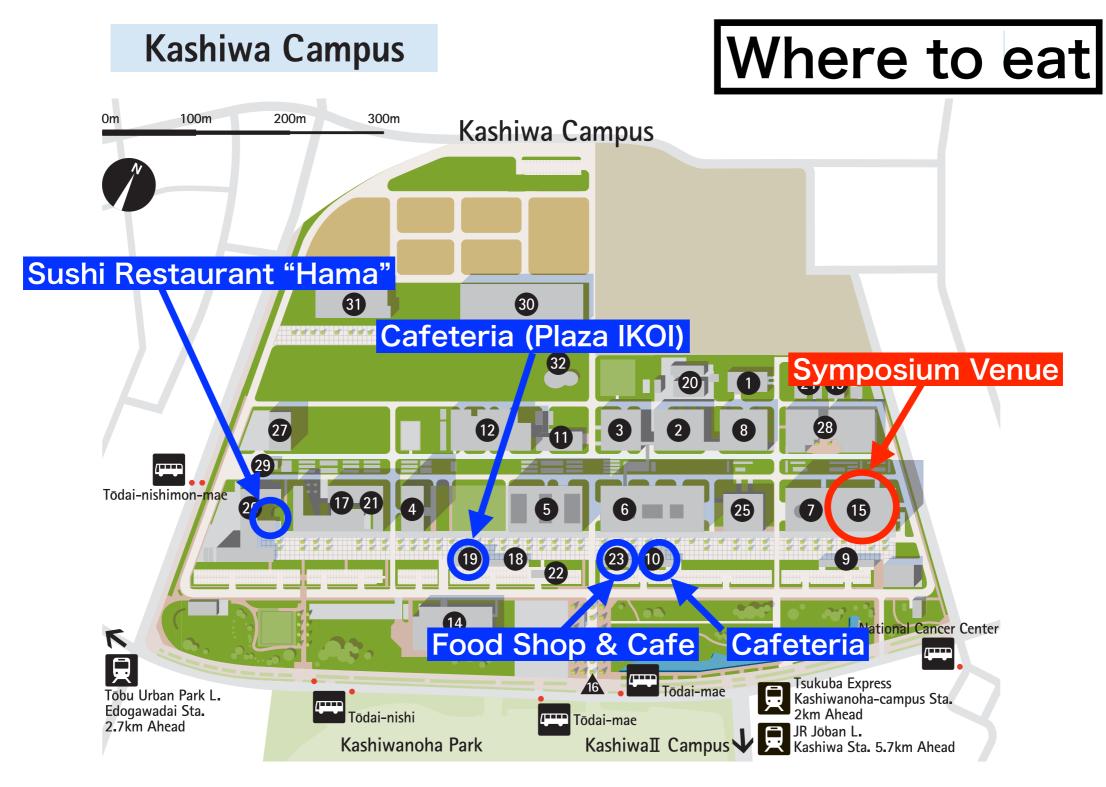

### Lunch

Detailed Information: <u>https://www.ipmu.jp/visitors/where-eat</u>

#### **Recommend to use**

Detailed Information: https://www.ipmu.jp/visitors/where-eat

## Banquet

- Banquet will start on Tuesday 6:30pm.
- The venue is the nearest cafeteria from here.
- All participants who join the banquet have a little voucher at the back of their name tag.
- PLEASE bring it certainly to the banquet.