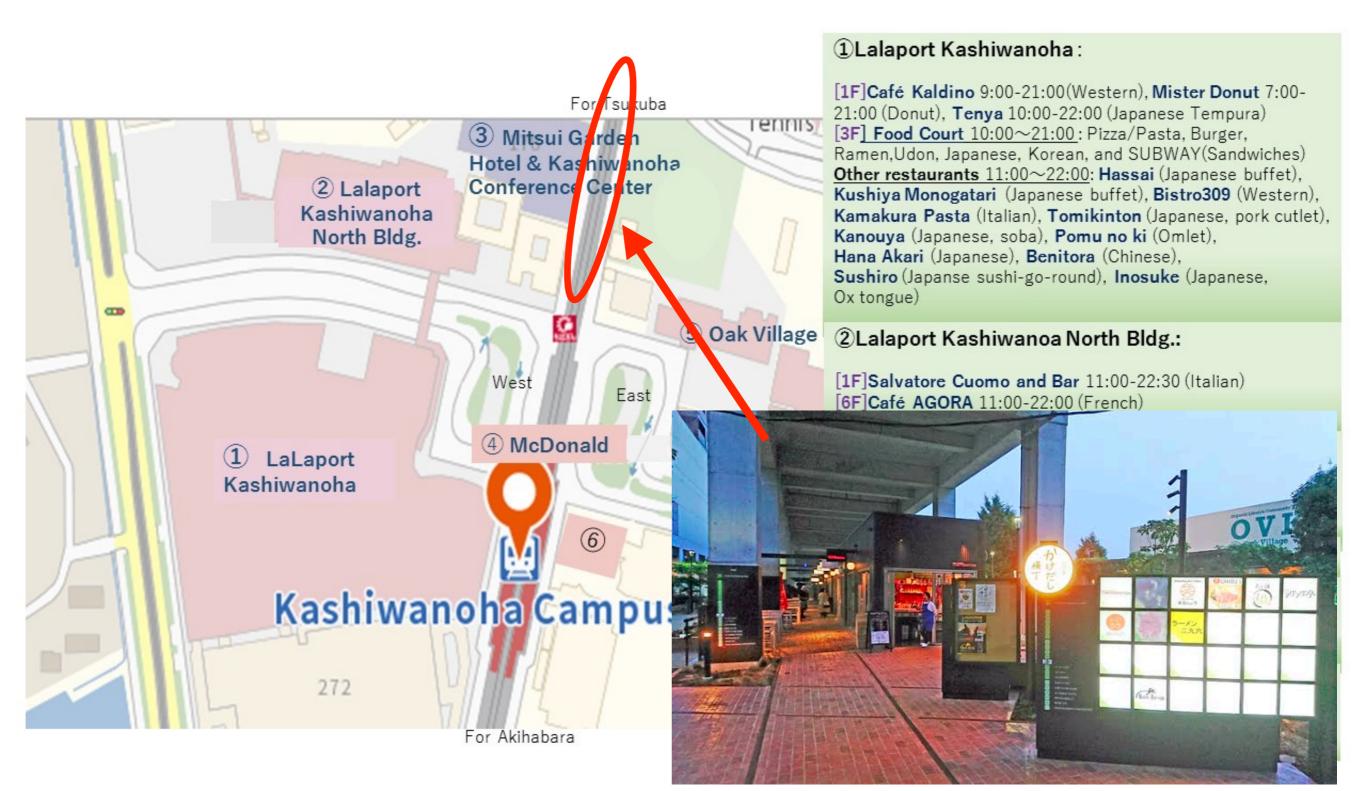

# Dinner around Kashiwa-no-ha campus station

### Lunch

Detailed Information: <u>https://www.ipmu.jp/visitors/where-eat</u>

#### **Recommend to use**

Detailed Information: https://www.ipmu.jp/visitors/where-eat