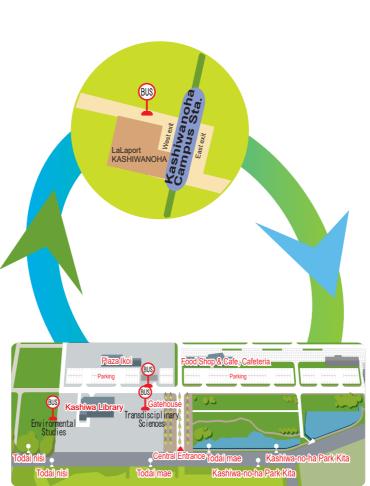

### Transportations

(Kashiwa Campus ↔ Kashiwa-no-ha Campus station)

**Operating Time** 

8:00 am ~ 8:00 pm

- You can take shuttle bus for free (visitor only).
- Also, you can take a public bus from here to Kashiwa-no-ha campus station.
- Please check "How to get to Kashiwa" page in the website.