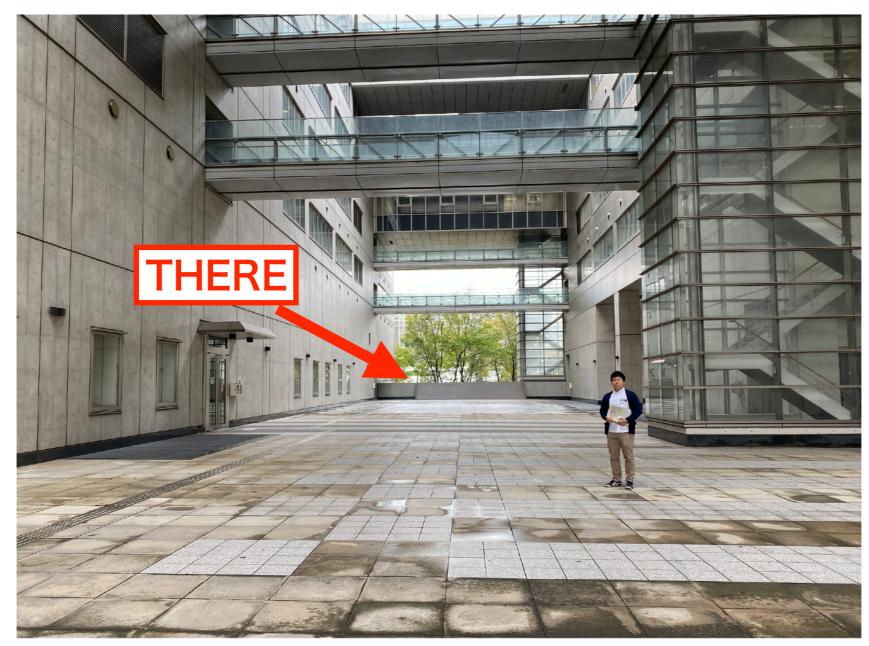

## Group Photo

- Group photo is at 12:30 (before lunch time) on Tuesday.
- Outside on the stairs below the Conference Hall
- Go down to the 1st floor and go in front of the entrance