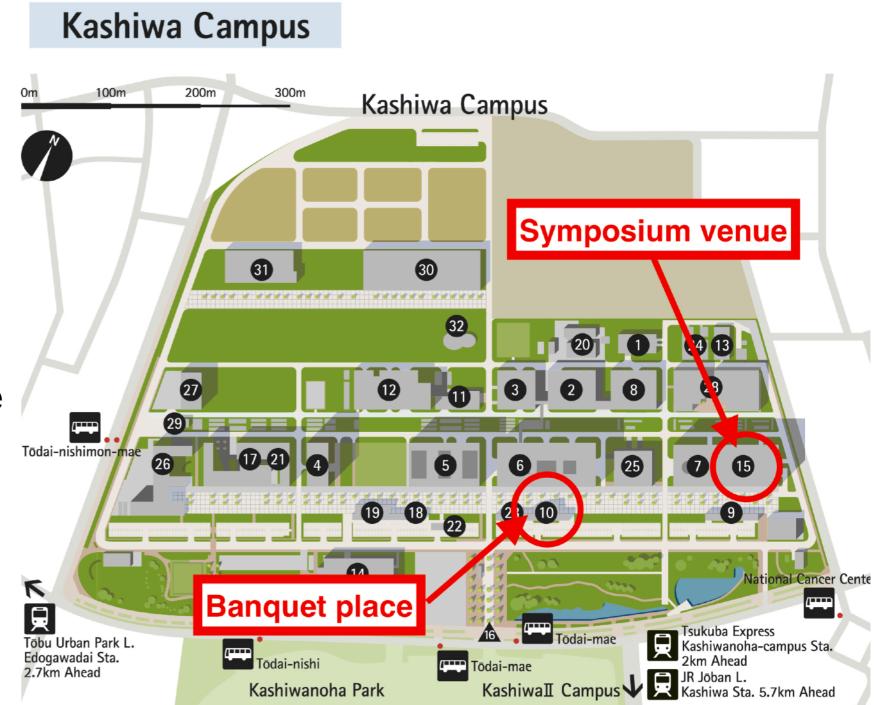

## Banquet

- Banquet will start on Tuesday 6:30pm.
- The venue is the nearest cafeteria from here.
- All participants who join the banquet have a little voucher at the back of their name tag.
- PLEASE bring it certainly to the banquet.