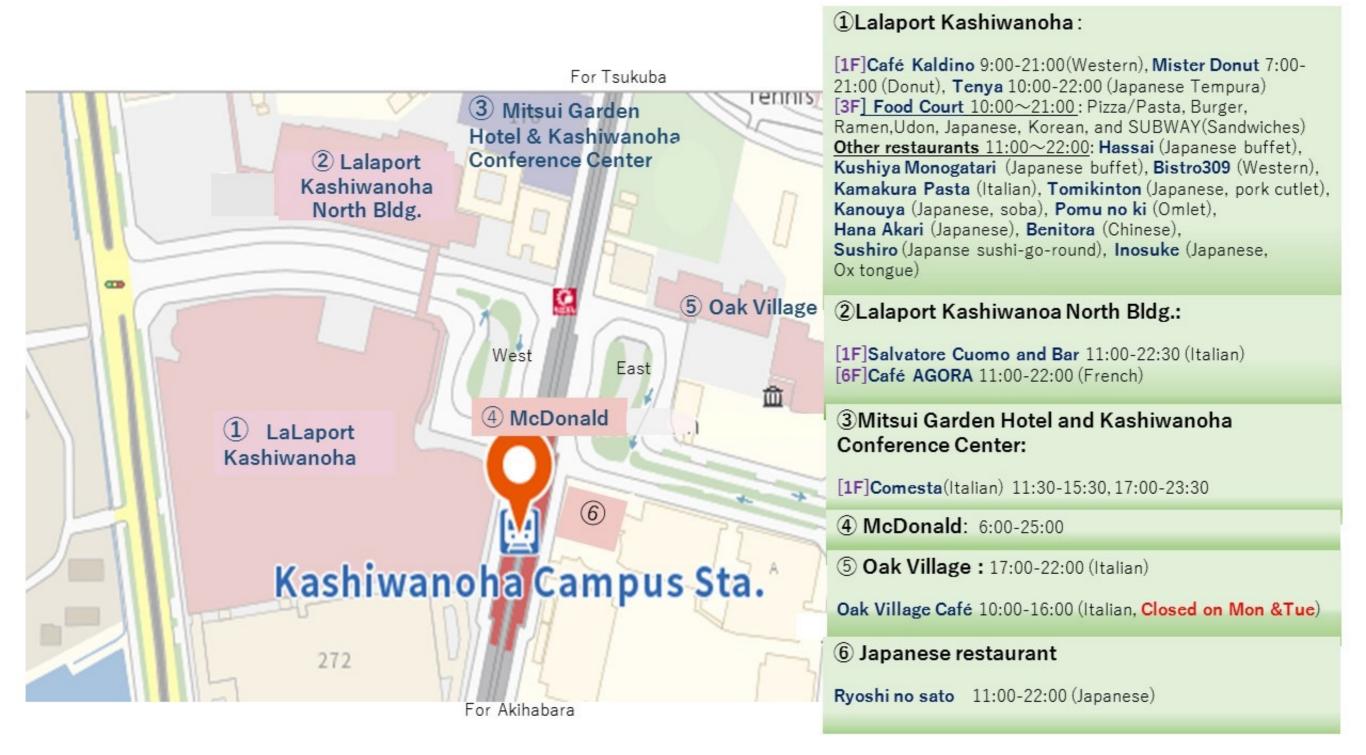

# Dinner around Kashiwa-no-ha campus station

### Lunch

Detailed Information: <u>https://www.ipmu.jp/visitors/where-eat</u>

#### **Recommend to use**

Detailed Information: https://www.ipmu.jp/visitors/where-eat